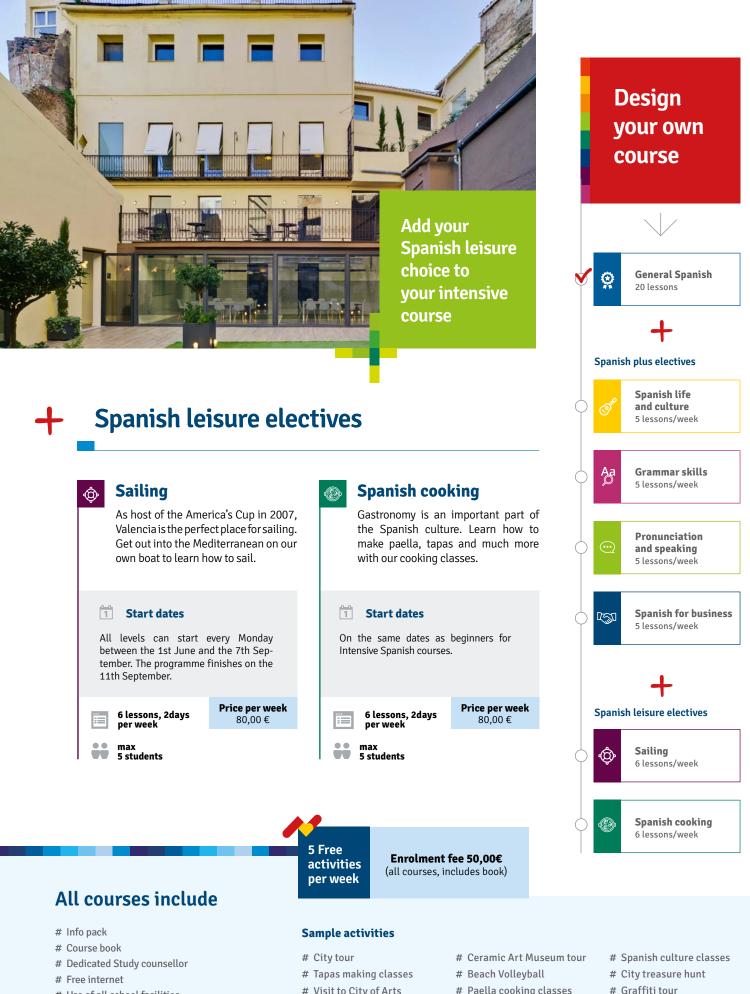

# Intensive **Spanish**

Our students can choose the number of lessons per week and can design their own Spanish programme depending on their interests, by adding elective or private lessons to their General Spanish programme.

# **Spanish plus electives**

# **Spanish life and culture**

Improve your knowledge of different aspects of the Spanish culture, related to art, literature, history ... and also understand the way people think and live in Spain and in the Hispanic world.

# Pronunciation and speaking

Perfect your pronunciation with this elective. Through communication activities you'll listen and practice how the language sounds. Learning to pronounce Spanish correctly will make your speaking clearer.

# **Grammar skills**

Delve deeper into Spanish grammar. A course focused on improving your writing and grammar skills, learn the basics of the Spanish language with a structured and practical programme with intensive exercise practice.

# **Spanish for business**

A course designed for students and professionals who are interested in the world of business in Spanish-speaking countries. You'll study specific language and linguistic structures used in business. From B1 level in Spanish.